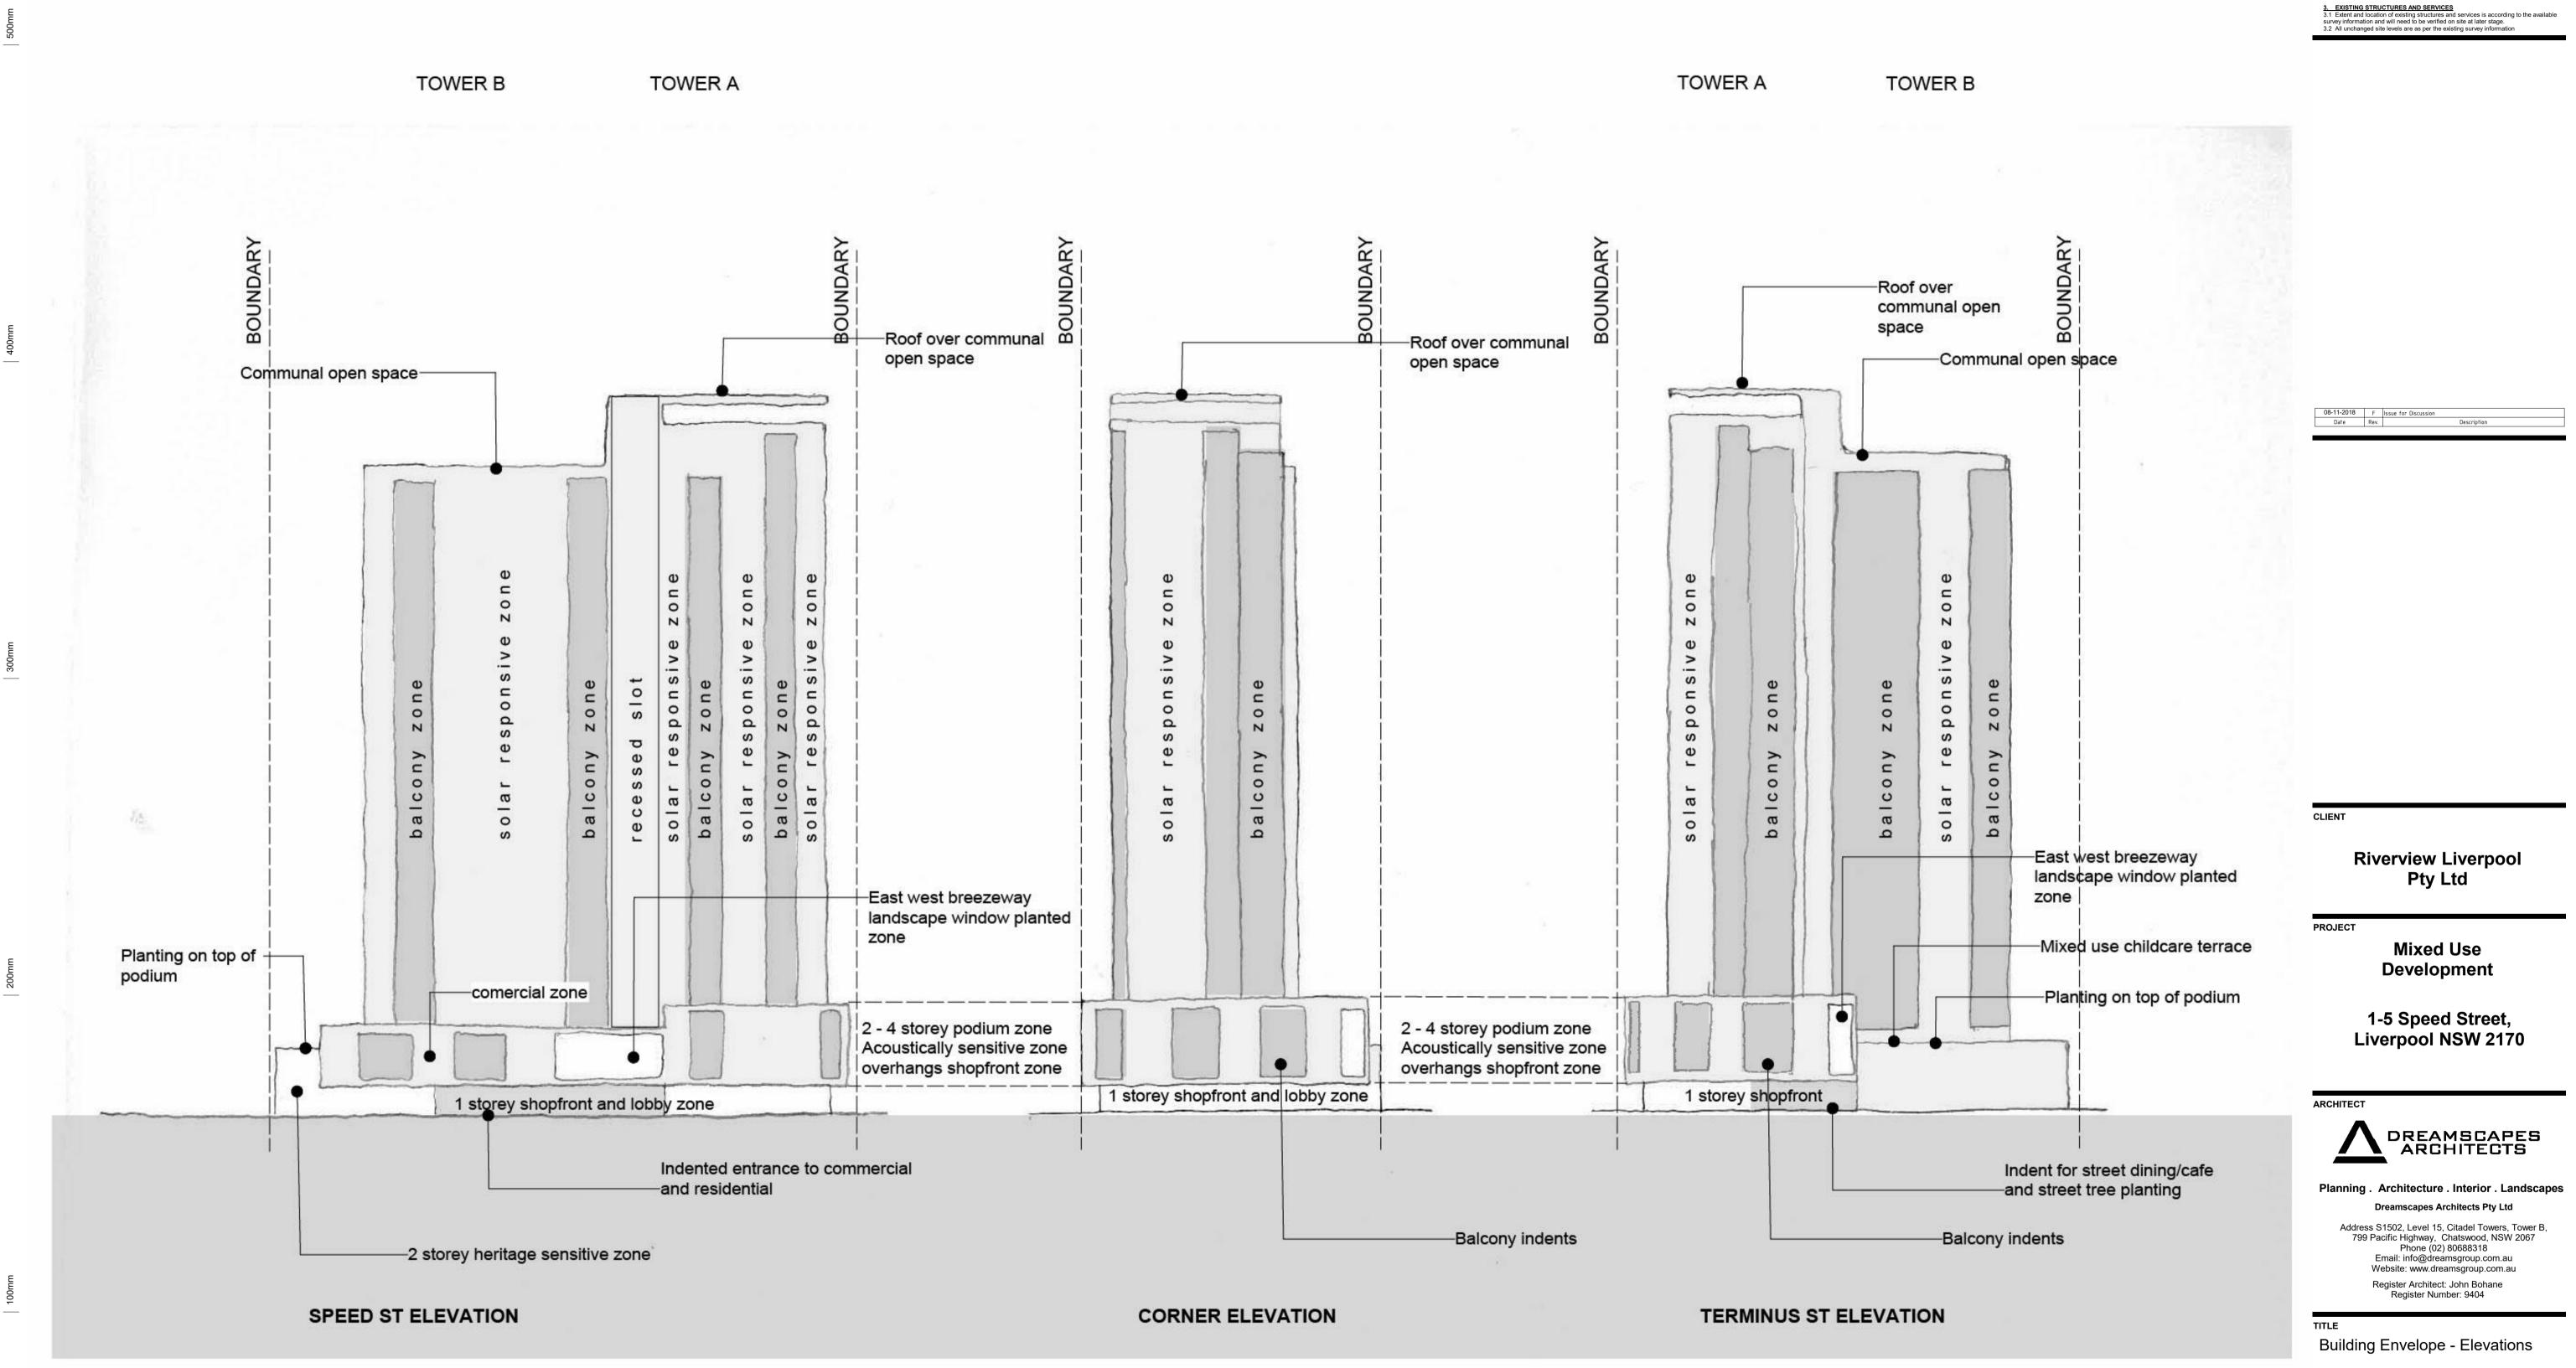

CLIENT

**Riverview Liverpool** Pty Ltd

 08-11-2018
 F
 Issue for Discussion

 Date
 Rev.
 Description

PROJECT

Mixed Use Development

1-5 Speed Street, Liverpool NSW 2170

East west breezeway Landscape window planted -zone