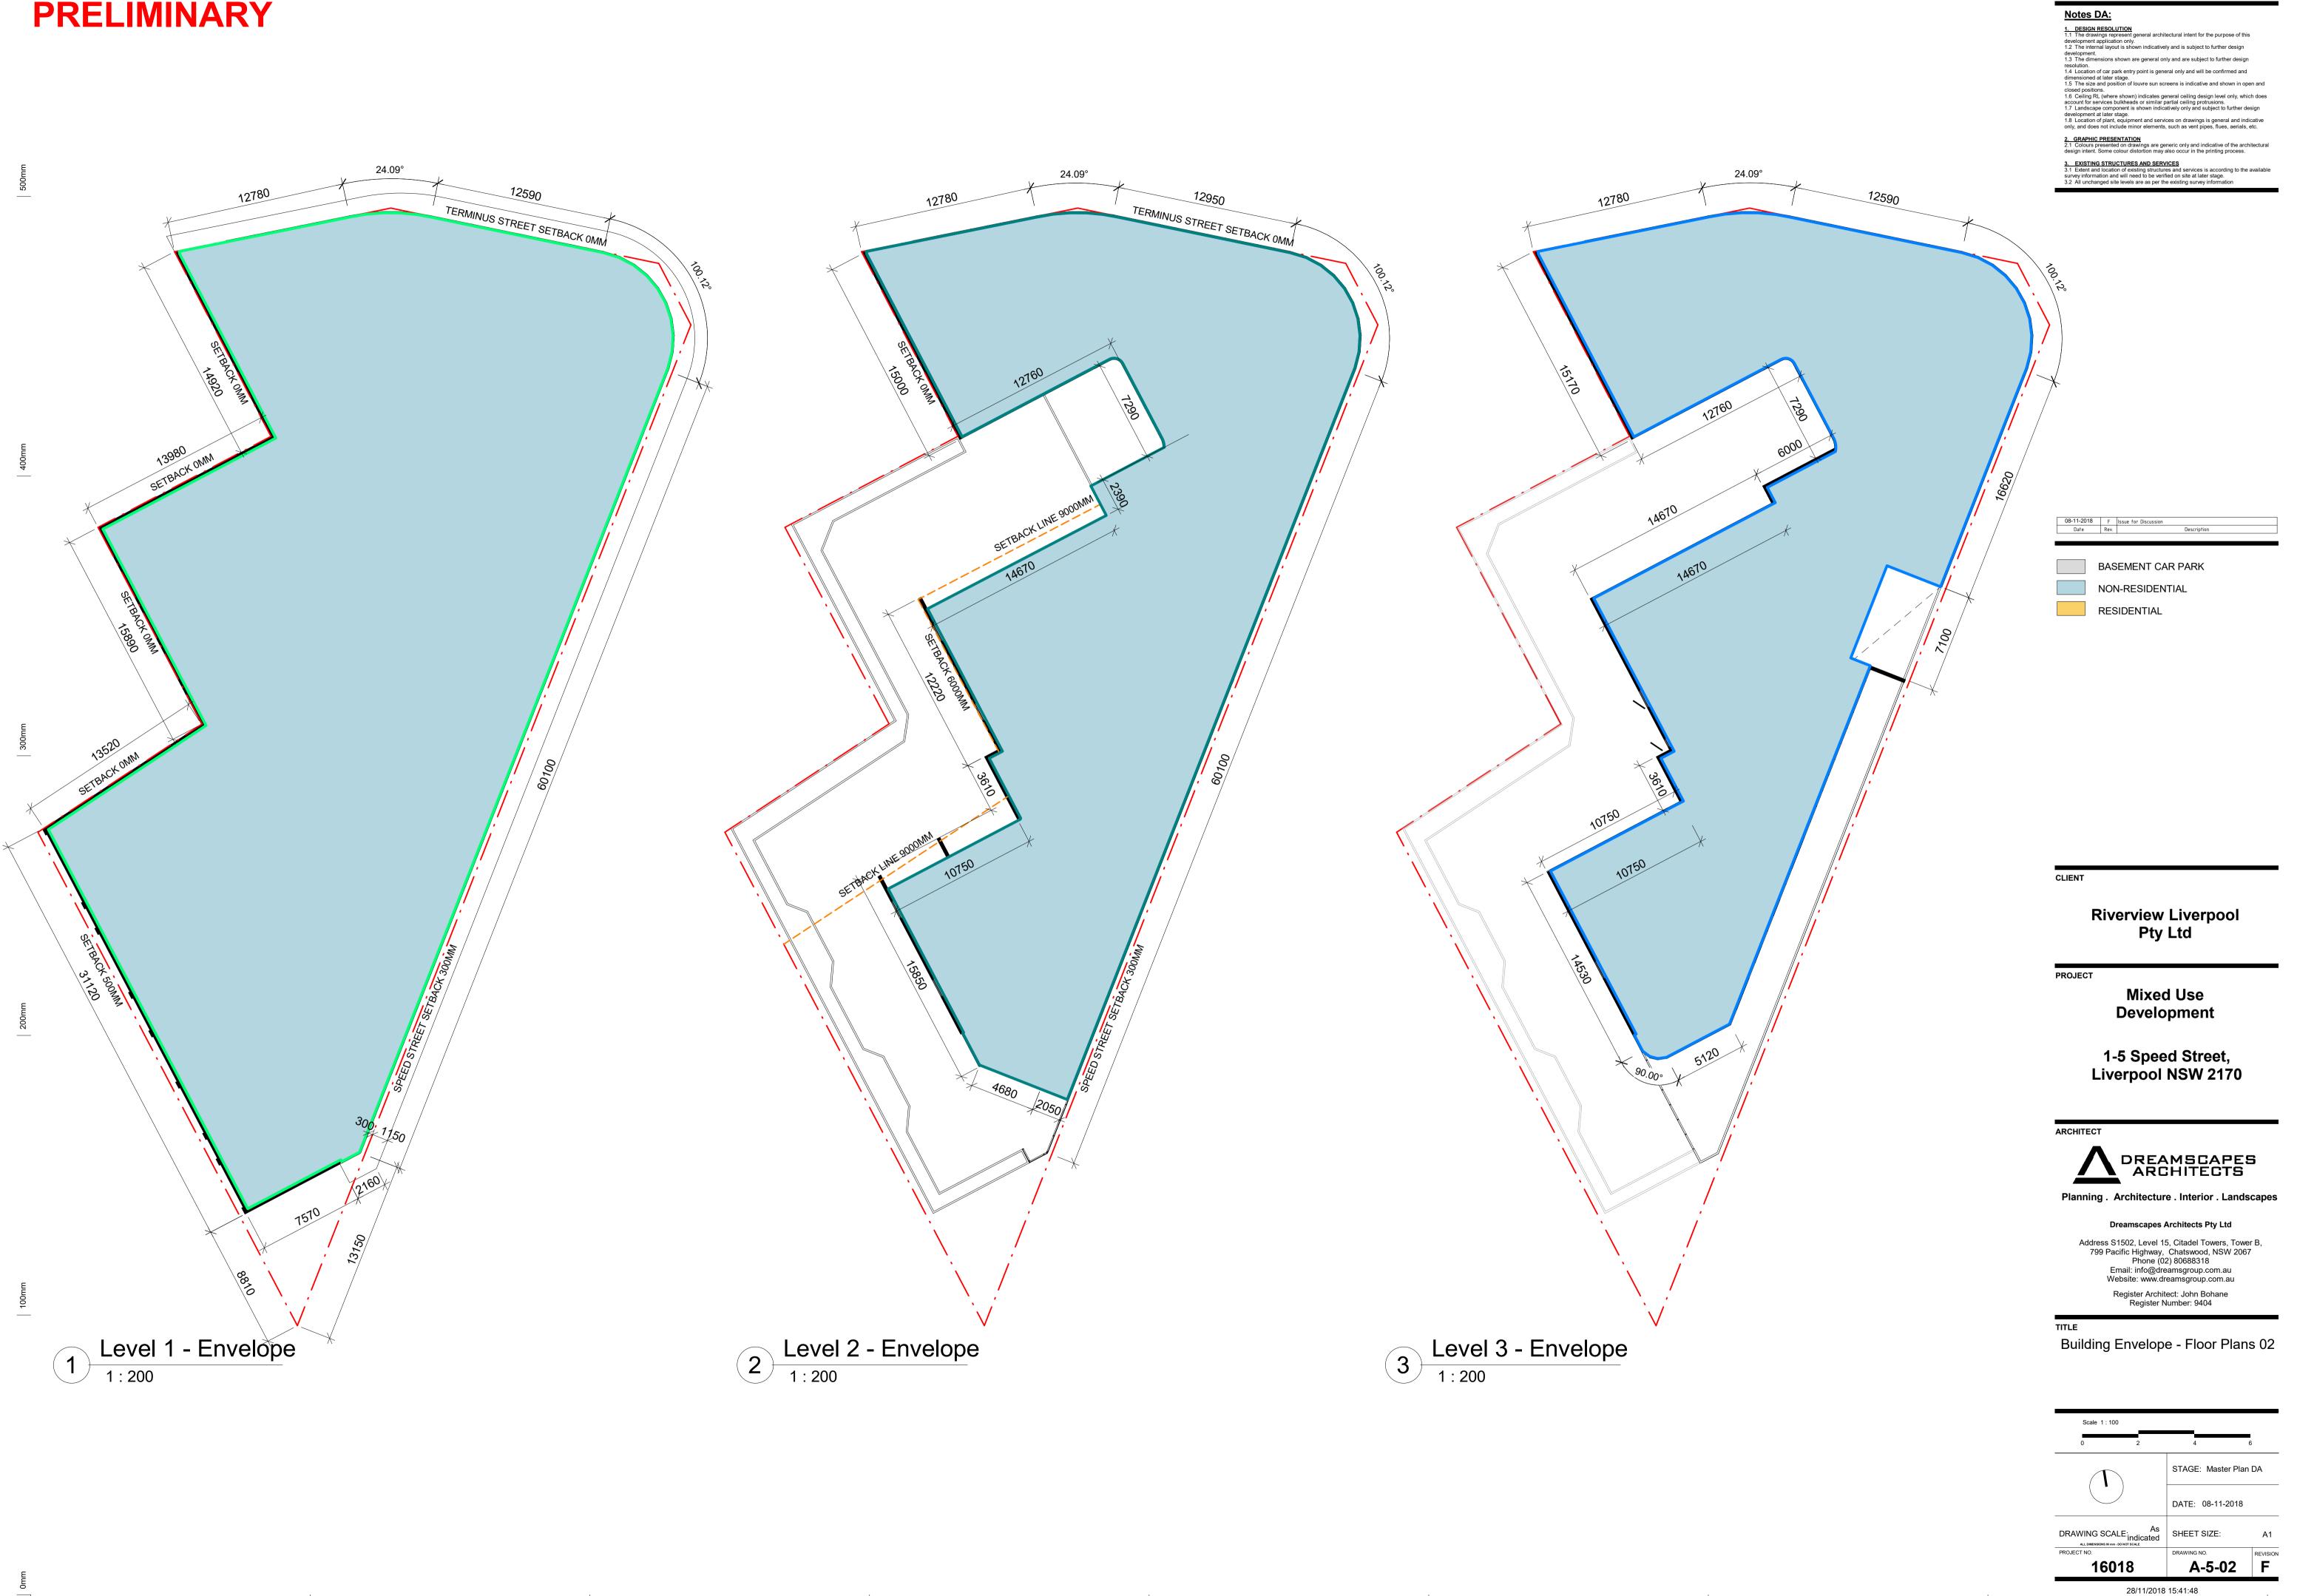

100mm

0mm

200mm

400mm

| <ul> <li>development application only.</li> <li>1.2 The internal layout is shown indicatively and is subject to further of development.</li> <li>1.3 The dimensions shown are general only and are subject to further resolution.</li> <li>1.4 Location of car park entry point is general only and will be confirm dimensioned at later stage.</li> <li>1.5 The size and position of louvre sun screens is indicative and show closed positions.</li> <li>1.6 Ceiling RL (where shown) indicates general ceiling design level o account for services bulkheads or similar partial ceiling protrusions.</li> <li>1.7 Landscape component is shown indicatively only and subject to fidevelopment at later stage.</li> <li>1.8 Location of plant, equipment and services on drawings is general only, and does not include minor elements, such as vent pipes, flues,</li> <li>2.1 Colours presented on drawings are generic only and indicative of design intent. Some colour distortion may also occur in the printing pr</li> <li>3. EXISTING STRUCTURES AND SERVICES</li> </ul> | or the purpose of this    |
|------------------------------------------------------------------------------------------------------------------------------------------------------------------------------------------------------------------------------------------------------------------------------------------------------------------------------------------------------------------------------------------------------------------------------------------------------------------------------------------------------------------------------------------------------------------------------------------------------------------------------------------------------------------------------------------------------------------------------------------------------------------------------------------------------------------------------------------------------------------------------------------------------------------------------------------------------------------------------------------------------------------------------------------------------------------------------------|---------------------------|
| <ul> <li>development.</li> <li>1.3 The dimensions shown are general only and are subject to furthe resolution.</li> <li>1.4 Location of car park entry point is general only and will be confirm dimensioned at later stage.</li> <li>1.5 The size and position of louvre sun screens is indicative and show closed positions.</li> <li>1.6 Ceiling RL (where shown) indicates general ceiling design level of account for services bulkheads or similar partial ceiling protrusions.</li> <li>1.7 Landscape component is shown indicatively only and subject to ft development at later stage.</li> <li>1.8 Location of plant, equipment and services on drawings is general only, and does not include minor elements, such as vent pipes, flues,</li> <li>2.1 Colours presented on drawings are generic only and indicative of design intent. Some colour distortion may also occur in the printing pr</li> <li>3. EXISTING STRUCTURES AND SERVICES</li> </ul>                                                                                                                  |                           |
| <ol> <li>1.3 The dimensions shown are general only and are subject to furthe resolution.</li> <li>1.4 Location of car park entry point is general only and will be confirm dimensioned at later stage.</li> <li>1.5 The size and position of louvre sun screens is indicative and show closed positions.</li> <li>1.6 Ceiling RL (where shown) indicates general ceiling design level o account for services bulkheads or similar partial ceiling protrusions.</li> <li>1.7 Lnadscape component is shown indicatively only and subject to f development at later stage.</li> <li>1.8 Location of plant, equipment and services on drawings is general only, and does not include minor elements, such as vent pipes, flues,</li> <li>2.1 Colours presented on drawings are generic only and indicative of design intent. Some colour distortion may also occur in the printing pr</li> <li>3. EXISTING STRUCTURES AND SERVICES</li> </ol>                                                                                                                                          | t to further design       |
| <ol> <li>Location of car park entry point is general only and will be confirm<br/>dimensioned at later stage.</li> <li>The size and position of louvre sun screens is indicative and shou<br/>closed positions.</li> <li>Ceiling RL (where shown) indicates general ceiling design level of<br/>account for services bulkheads or similar partial ceiling protrusions.</li> <li>Landscape component is shown indicatively only and subject to fi<br/>development at later stage.</li> <li>Location of plant, equipment and services on drawings is general<br/>only, and does not include minor elements, such as vent pipes, flues,</li> <li>Concer presented on drawings are generic only and indicative of<br/>design intent. Some colour distortion may also occur in the printing pr</li> <li>EXISTING STRUCTURES AND SERVICES</li> </ol>                                                                                                                                                                                                                                     | ect to further design     |
| <ol> <li>The size and position of louvre sun screens is indicative and shou<br/>closed positions.</li> <li>Ceiling RL (where shown) indicates general ceiling design level of<br/>account for services bulkheads or similar partial ceiling protrusions.</li> <li>T Landscape component is shown indicatively only and subject to funct<br/>development at later stage.</li> <li>Location of plant, equipment and services on drawings is general<br/>only, and does not include minor elements, such as vent pipes, flues,<br/>2. GRAPHIC PRESENTATION</li> <li>Clocurs presented on drawings are generic only and indicative of<br/>design intent. Some colour distortion may also occur in the printing pr</li> <li>EXISTING STRUCTURES AND SERVICES</li> </ol>                                                                                                                                                                                                                                                                                                                 | Il be confirmed and       |
| <ol> <li>Ceiling RL (where shown) indicates general ceiling design level of<br/>account for services bulkheads or similar partial ceiling protrusions.</li> <li>I.andscape component is shown indicatively only and subject of fidevelopment at later stage.</li> <li>Location of plant, equipment and services on drawings is general<br/>only, and does not include minor elements, such as vent pipes, flues,</li> <li><u>CRAPHIC PRESENTATION</u></li> <li>Colcurs presented on drawings are generic only and indicative of<br/>design intent. Some colour distortion may also occur in the printing pr</li> <li><u>EXISTING STRUCTURES AND SERVICES</u></li> </ol>                                                                                                                                                                                                                                                                                                                                                                                                            | ive and shown in open an  |
| development at later stage. <ol> <li>Location of plant, equipment and services on drawings is general only, and does not include minor elements, such as vent pipes, flues,</li> <li><u>GRAPHIC PRESENTATION</u></li> <li>Colours presented on drawings are generic only and indicative of design intent. Some colour distortion may also occur in the printing pr</li> <li><u>EXISTING STRUCTURES AND SERVICES</u></li> </ol>                                                                                                                                                                                                                                                                                                                                                                                                                                                                                                                                                                                                                                                     | otrusions.                |
| <ol> <li>Location of plant, equipment and services on drawings is general<br/>only, and does not include minor elements, such as vent pipes, flues,<br/><u>2. GRAPHIC PRESENTATION</u></li> <li>2.1 Colours presented on drawings are generic only and indicative of<br/>design intent. Some colour distortion may also occur in the printing pr</li> <li><u>3. EXISTING STRUCTURES AND SERVICES</u></li> </ol>                                                                                                                                                                                                                                                                                                                                                                                                                                                                                                                                                                                                                                                                    | subject to further design |
| <ol> <li>Colours presented on drawings are generic only and indicative of<br/>design intent. Some colour distortion may also occur in the printing pr</li> <li>EXISTING STRUCTURES AND SERVICES</li> </ol>                                                                                                                                                                                                                                                                                                                                                                                                                                                                                                                                                                                                                                                                                                                                                                                                                                                                         |                           |
| design intent. Some colour distortion may also occur in the printing pr<br>3. EXISTING STRUCTURES AND SERVICES                                                                                                                                                                                                                                                                                                                                                                                                                                                                                                                                                                                                                                                                                                                                                                                                                                                                                                                                                                     |                           |
|                                                                                                                                                                                                                                                                                                                                                                                                                                                                                                                                                                                                                                                                                                                                                                                                                                                                                                                                                                                                                                                                                    |                           |
|                                                                                                                                                                                                                                                                                                                                                                                                                                                                                                                                                                                                                                                                                                                                                                                                                                                                                                                                                                                                                                                                                    |                           |
| 3.1 Extent and location of existing structures and services is accordin                                                                                                                                                                                                                                                                                                                                                                                                                                                                                                                                                                                                                                                                                                                                                                                                                                                                                                                                                                                                            |                           |
| survey information and will need to be verified on site at later stage.<br>3.2 All unchanged site levels are as per the existing survey informatic                                                                                                                                                                                                                                                                                                                                                                                                                                                                                                                                                                                                                                                                                                                                                                                                                                                                                                                                 |                           |