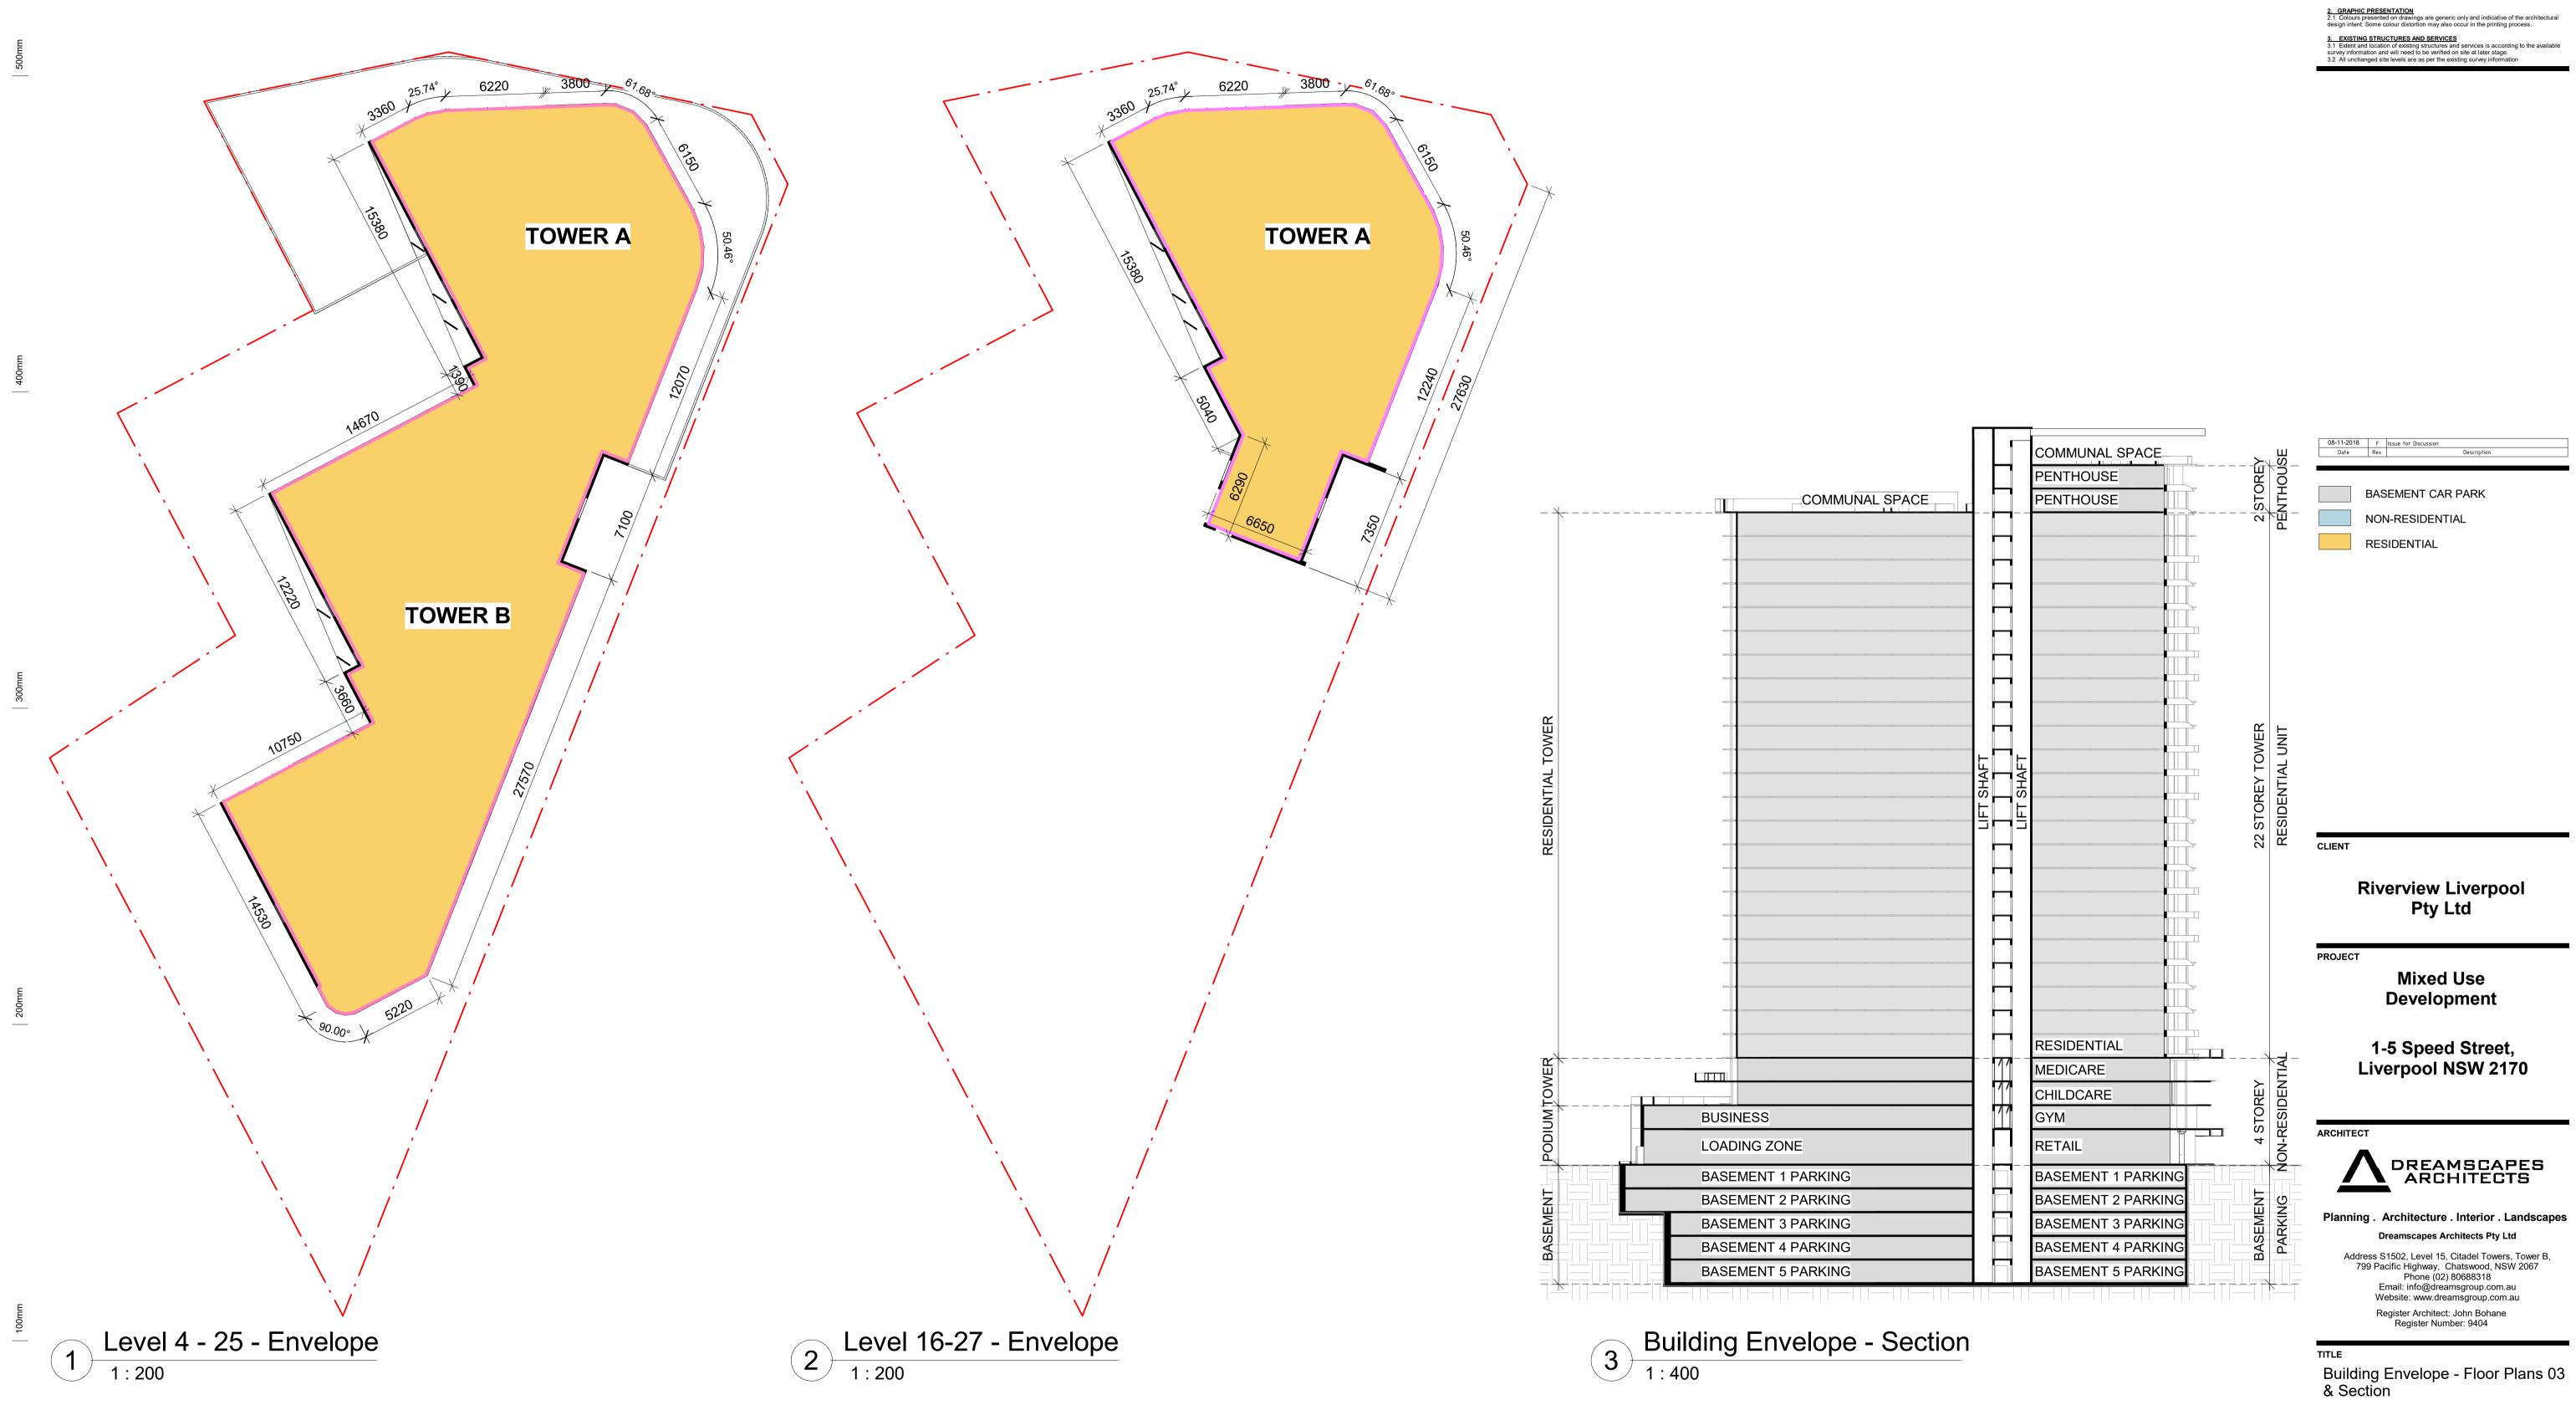

100mm

0mm

200mm

400mm

| <ul> <li>development application only.</li> <li>1.2 The internal layout is shown indicatively and is subject to further of development.</li> <li>1.3 The dimensions shown are general only and are subject to further resolution.</li> <li>1.4 Location of car park entry point is general only and will be confirm dimensioned at later stage.</li> <li>1.5 The size and position of louvre sun screens is indicative and show closed positions.</li> <li>1.6 Ceiling RL (where shown) indicates general ceiling design level o account for services bulkheads or similar partial ceiling protrusions.</li> <li>1.7 Landscape component is shown indicatively only and subject to fidevelopment at later stage.</li> <li>1.8 Location of plant, equipment and services on drawings is general only, and does not include minor elements, such as vent pipes, flues,</li> <li>2.1 Colours presented on drawings are generic only and indicative of design intent. Some colour distortion may also occur in the printing pr</li> <li>3. EXISTING STRUCTURES AND SERVICES</li> </ul> | or the purpose of this    |
|------------------------------------------------------------------------------------------------------------------------------------------------------------------------------------------------------------------------------------------------------------------------------------------------------------------------------------------------------------------------------------------------------------------------------------------------------------------------------------------------------------------------------------------------------------------------------------------------------------------------------------------------------------------------------------------------------------------------------------------------------------------------------------------------------------------------------------------------------------------------------------------------------------------------------------------------------------------------------------------------------------------------------------------------------------------------------------|---------------------------|
| <ul> <li>development.</li> <li>1.3 The dimensions shown are general only and are subject to furthe resolution.</li> <li>1.4 Location of car park entry point is general only and will be confirm dimensioned at later stage.</li> <li>1.5 The size and position of louvre sun screens is indicative and show closed positions.</li> <li>1.6 Ceiling RL (where shown) indicates general ceiling design level of account for services bulkheads or similar partial ceiling protrusions.</li> <li>1.7 Landscape component is shown indicatively only and subject to ft development at later stage.</li> <li>1.8 Location of plant, equipment and services on drawings is general only, and does not include minor elements, such as vent pipes, flues,</li> <li>2.1 Colours presented on drawings are generic only and indicative of design intent. Some colour distortion may also occur in the printing pr</li> <li>3. EXISTING STRUCTURES AND SERVICES</li> </ul>                                                                                                                  |                           |
| <ol> <li>1.3 The dimensions shown are general only and are subject to furthe resolution.</li> <li>1.4 Location of car park entry point is general only and will be confirm dimensioned at later stage.</li> <li>1.5 The size and position of louvre sun screens is indicative and show closed positions.</li> <li>1.6 Ceiling RL (where shown) indicates general ceiling design level o account for services bulkheads or similar partial ceiling protrusions.</li> <li>1.7 Lnadscape component is shown indicatively only and subject to f development at later stage.</li> <li>1.8 Location of plant, equipment and services on drawings is general only, and does not include minor elements, such as vent pipes, flues,</li> <li>2.1 Colours presented on drawings are generic only and indicative of design intent. Some colour distortion may also occur in the printing pr</li> <li>3. EXISTING STRUCTURES AND SERVICES</li> </ol>                                                                                                                                          | t to further design       |
| <ol> <li>Location of car park entry point is general only and will be confirm<br/>dimensioned at later stage.</li> <li>The size and position of louvre sun screens is indicative and shou<br/>closed positions.</li> <li>Ceiling RL (where shown) indicates general ceiling design level of<br/>account for services bulkheads or similar partial ceiling protrusions.</li> <li>Landscape component is shown indicatively only and subject to fi<br/>development at later stage.</li> <li>Location of plant, equipment and services on drawings is general<br/>only, and does not include minor elements, such as vent pipes, flues,</li> <li>Concer presented on drawings are generic only and indicative of<br/>design intent. Some colour distortion may also occur in the printing pr</li> <li>EXISTING STRUCTURES AND SERVICES</li> </ol>                                                                                                                                                                                                                                     | ect to further design     |
| <ol> <li>The size and position of louvre sun screens is indicative and shou<br/>closed positions.</li> <li>Ceiling RL (where shown) indicates general ceiling design level of<br/>account for services bulkheads or similar partial ceiling protrusions.</li> <li>T Landscape component is shown indicatively only and subject to funct<br/>development at later stage.</li> <li>Location of plant, equipment and services on drawings is general<br/>only, and does not include minor elements, such as vent pipes, flues,<br/>2. GRAPHIC PRESENTATION</li> <li>Clocurs presented on drawings are generic only and indicative of<br/>design intent. Some colour distortion may also occur in the printing pr</li> <li>EXISTING STRUCTURES AND SERVICES</li> </ol>                                                                                                                                                                                                                                                                                                                 | Il be confirmed and       |
| <ol> <li>Ceiling RL (where shown) indicates general ceiling design level of<br/>account for services bulkheads or similar partial ceiling protrusions.</li> <li>I.andscape component is shown indicatively only and subject of fidevelopment at later stage.</li> <li>Location of plant, equipment and services on drawings is general<br/>only, and does not include minor elements, such as vent pipes, flues,</li> <li><u>CRAPHIC PRESENTATION</u></li> <li>Colcurs presented on drawings are generic only and indicative of<br/>design intent. Some colour distortion may also occur in the printing pr</li> <li><u>EXISTING STRUCTURES AND SERVICES</u></li> </ol>                                                                                                                                                                                                                                                                                                                                                                                                            | ive and shown in open an  |
| development at later stage. <ol> <li>Location of plant, equipment and services on drawings is general only, and does not include minor elements, such as vent pipes, flues,</li> <li><u>GRAPHIC PRESENTATION</u></li> <li>Colours presented on drawings are generic only and indicative of design intent. Some colour distortion may also occur in the printing pr</li> <li><u>EXISTING STRUCTURES AND SERVICES</u></li> </ol>                                                                                                                                                                                                                                                                                                                                                                                                                                                                                                                                                                                                                                                     | otrusions.                |
| <ol> <li>Location of plant, equipment and services on drawings is general<br/>only, and does not include minor elements, such as vent pipes, flues,<br/><u>2. GRAPHIC PRESENTATION</u></li> <li>2.1 Colours presented on drawings are generic only and indicative of<br/>design intent. Some colour distortion may also occur in the printing pr</li> <li><u>3. EXISTING STRUCTURES AND SERVICES</u></li> </ol>                                                                                                                                                                                                                                                                                                                                                                                                                                                                                                                                                                                                                                                                    | subject to further design |
| <ol> <li>Colours presented on drawings are generic only and indicative of<br/>design intent. Some colour distortion may also occur in the printing pr</li> <li>EXISTING STRUCTURES AND SERVICES</li> </ol>                                                                                                                                                                                                                                                                                                                                                                                                                                                                                                                                                                                                                                                                                                                                                                                                                                                                         |                           |
| design intent. Some colour distortion may also occur in the printing pr<br>3. EXISTING STRUCTURES AND SERVICES                                                                                                                                                                                                                                                                                                                                                                                                                                                                                                                                                                                                                                                                                                                                                                                                                                                                                                                                                                     |                           |
|                                                                                                                                                                                                                                                                                                                                                                                                                                                                                                                                                                                                                                                                                                                                                                                                                                                                                                                                                                                                                                                                                    |                           |
|                                                                                                                                                                                                                                                                                                                                                                                                                                                                                                                                                                                                                                                                                                                                                                                                                                                                                                                                                                                                                                                                                    |                           |
| 3.1 Extent and location of existing structures and services is accordin                                                                                                                                                                                                                                                                                                                                                                                                                                                                                                                                                                                                                                                                                                                                                                                                                                                                                                                                                                                                            |                           |
| survey information and will need to be verified on site at later stage.<br>3.2 All unchanged site levels are as per the existing survey informatic                                                                                                                                                                                                                                                                                                                                                                                                                                                                                                                                                                                                                                                                                                                                                                                                                                                                                                                                 |                           |