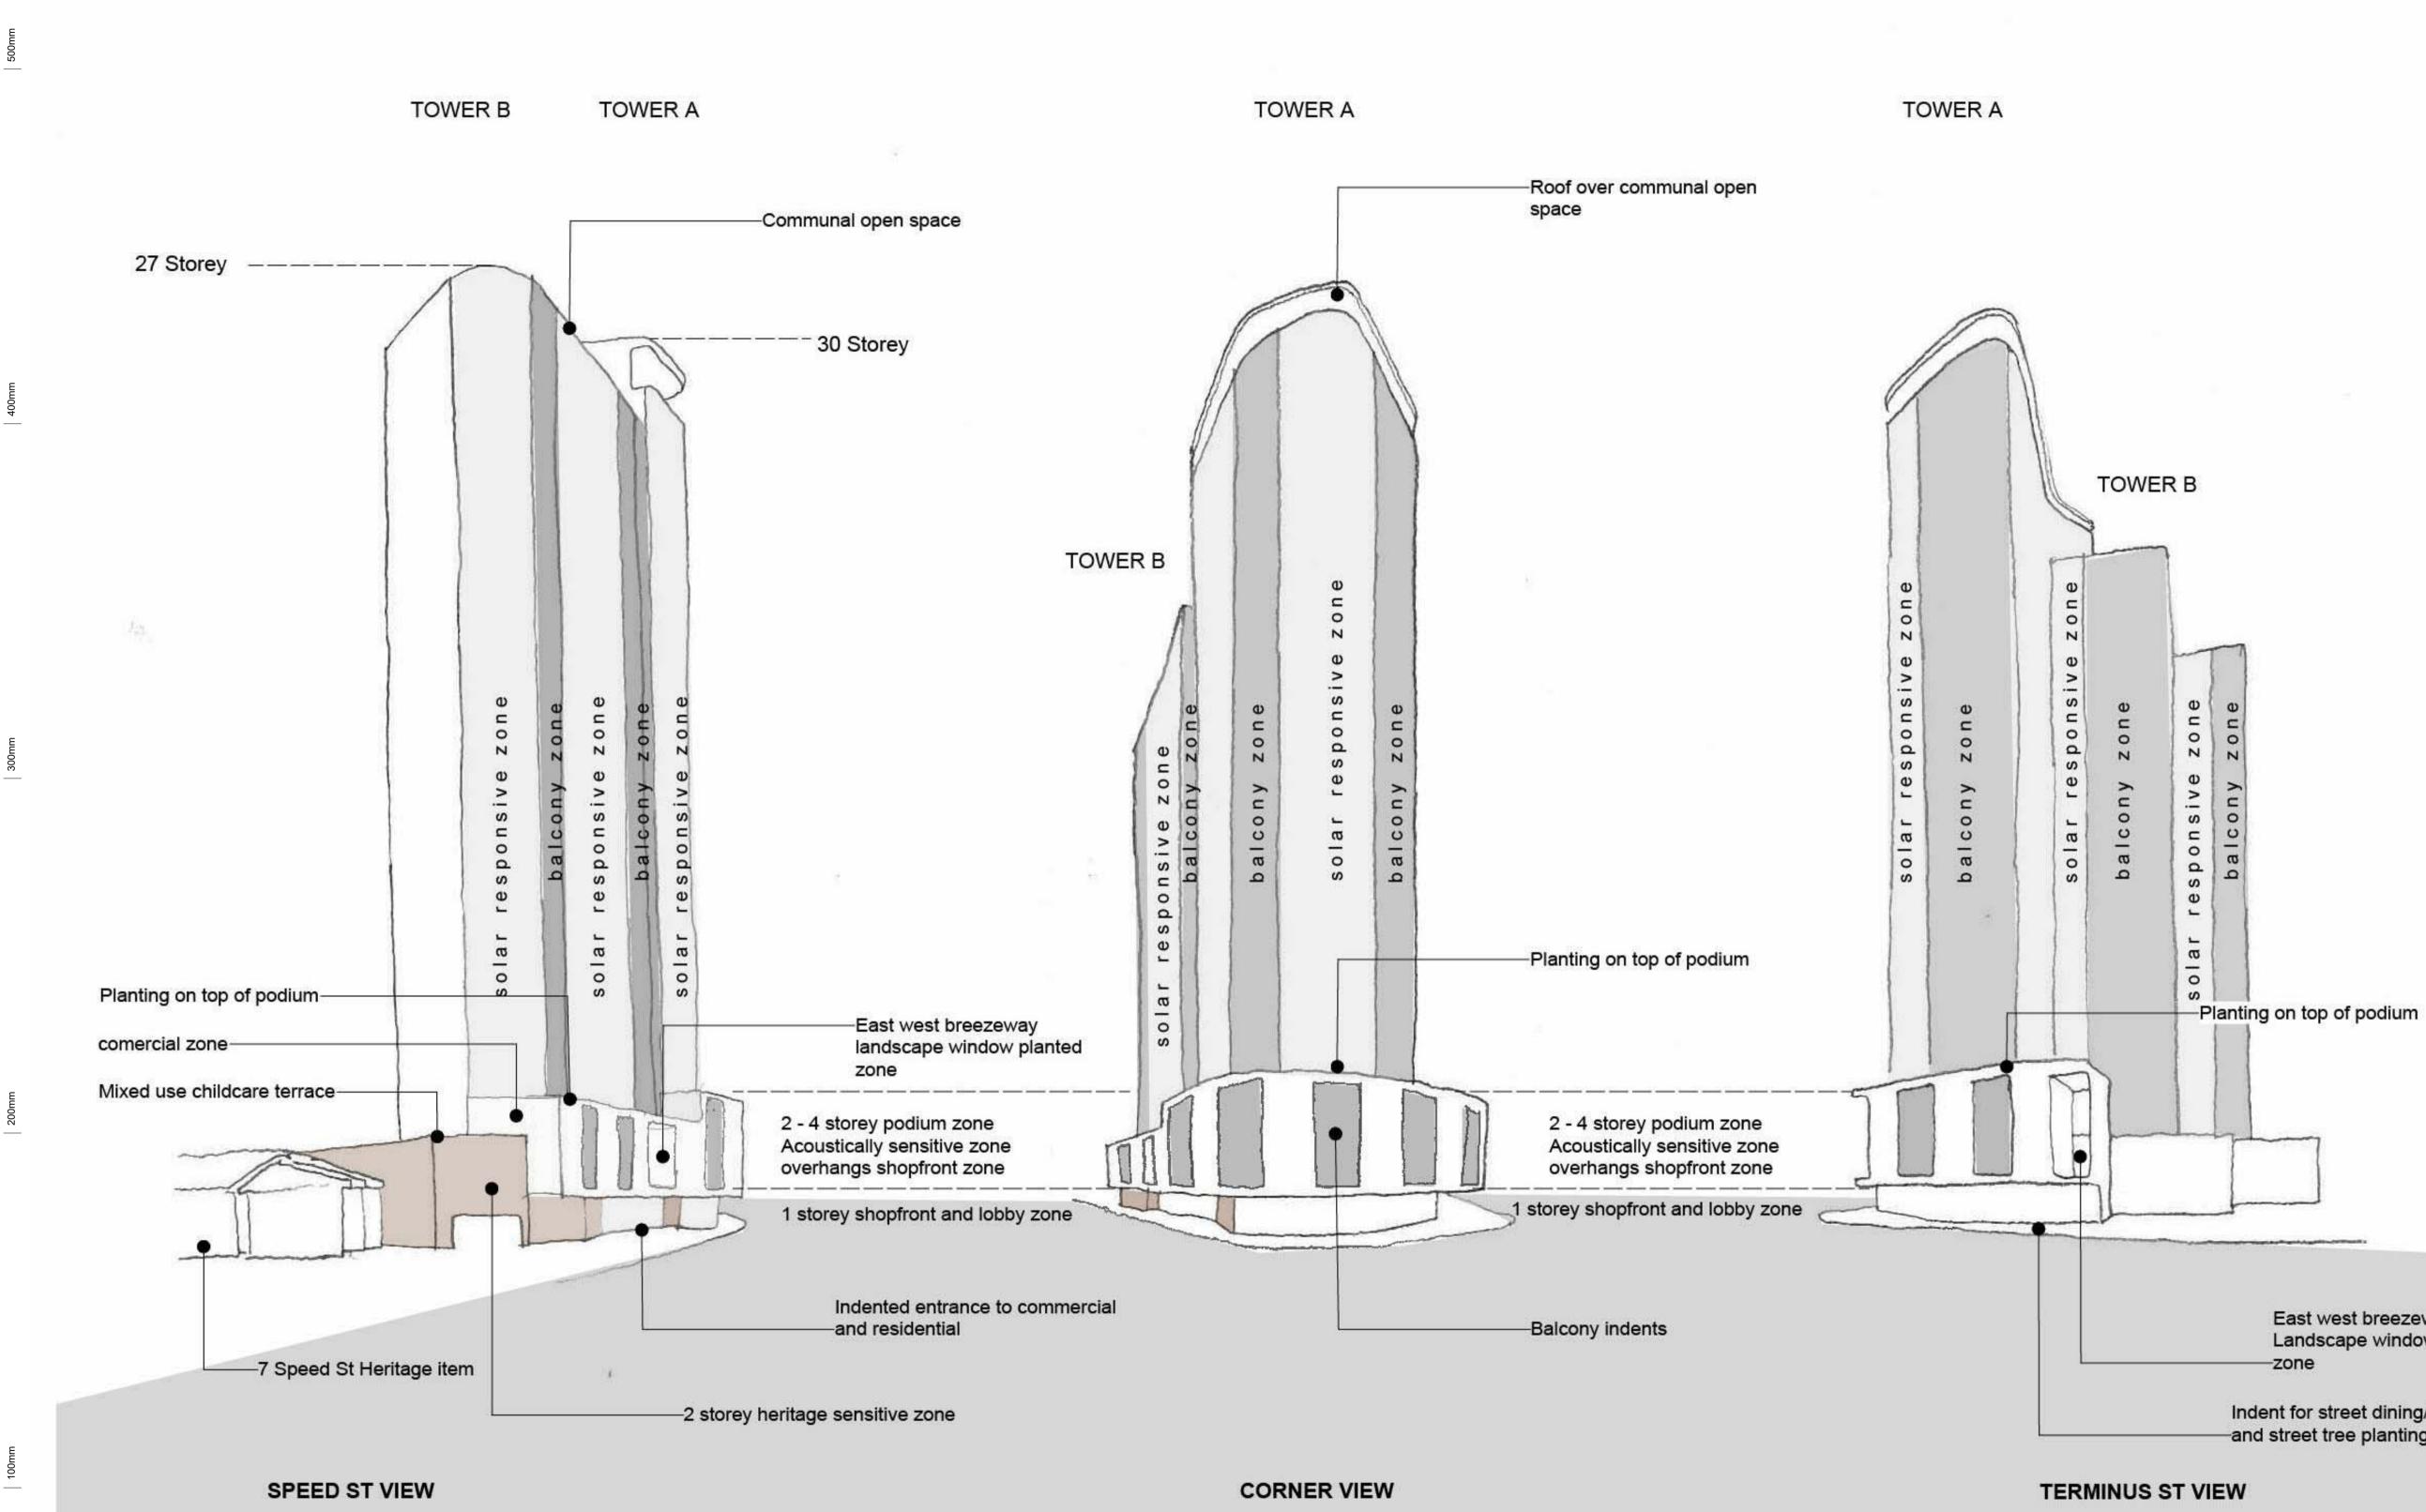

TITLE

Building Envelope - Indicative Perspectives

| Scale 1 : 100                                         |                 |          |
|-------------------------------------------------------|-----------------|----------|
| 0 2                                                   | 4               | 6        |
|                                                       | STAGE: Master P | Plan DA  |
|                                                       | DATE: 08-11-201 | 8        |
| DRAWING SCALE:<br>All DIMENSIONS IN mm - DO NOT SCALE | SHEET SIZE:     | A1       |
| PROJECT NO.                                           | DRAWING NO.     | REVISION |
| 16018                                                 | A-5-21          | F        |