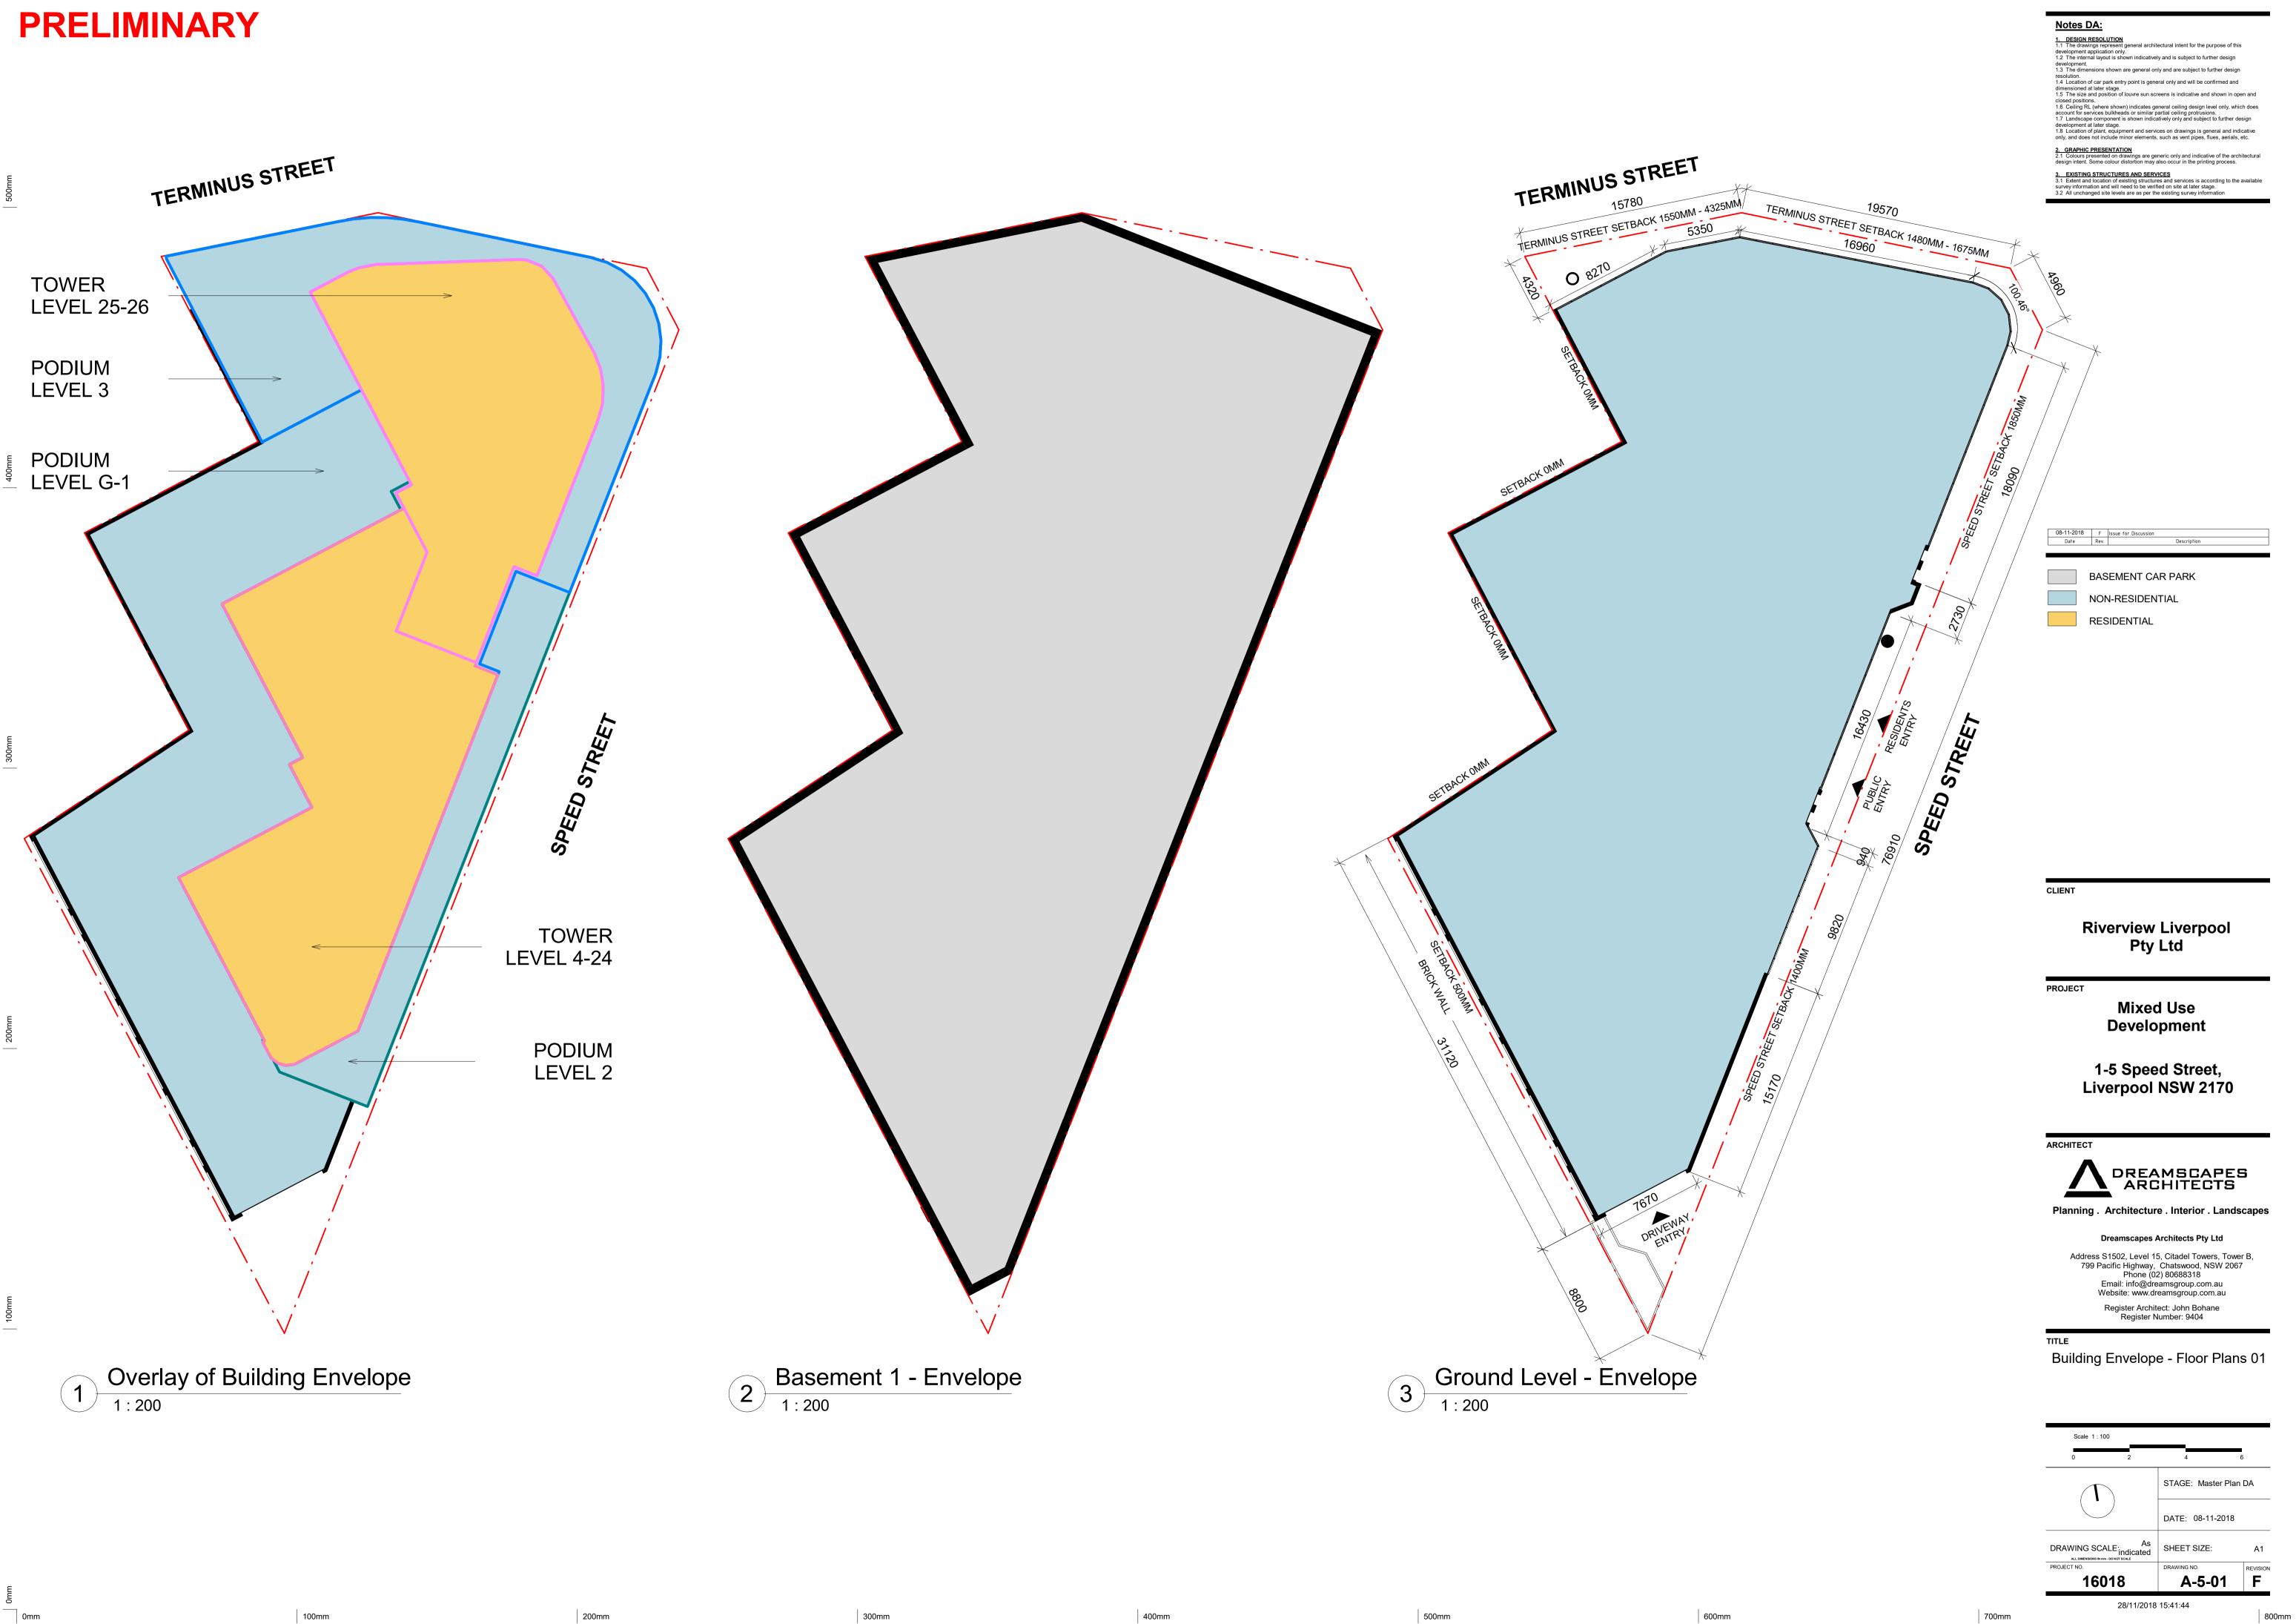

100mm

0mm

200mm

400mm

| <ul> <li>development application only.</li> <li>1.2 The internal layout is shown indicatively and is subject to further of development.</li> <li>1.3 The dimensions shown are general only and are subject to further resolution.</li> <li>1.4 Location of car park entry point is general only and will be confirm dimensioned at later stage.</li> <li>1.5 The size and position of louvre sun screens is indicative and show closed positions.</li> <li>1.6 Ceiling RL (where shown) indicates general ceiling design level o account for services bulkheads or similar partial ceiling protrusions.</li> <li>1.7 Landscape component is shown indicatively only and subject to fidevelopment at later stage.</li> <li>1.8 Location of plant, equipment and services on drawings is general only, and does not include minor elements, such as vent pipes, flues,</li> <li>2.1 Colours presented on drawings are generic only and indicative of design intent. Some colour distortion may also occur in the printing pr</li> <li>3. EXISTING STRUCTURES AND SERVICES</li> </ul> | or the purpose of this    |
|------------------------------------------------------------------------------------------------------------------------------------------------------------------------------------------------------------------------------------------------------------------------------------------------------------------------------------------------------------------------------------------------------------------------------------------------------------------------------------------------------------------------------------------------------------------------------------------------------------------------------------------------------------------------------------------------------------------------------------------------------------------------------------------------------------------------------------------------------------------------------------------------------------------------------------------------------------------------------------------------------------------------------------------------------------------------------------|---------------------------|
| <ul> <li>development.</li> <li>1.3 The dimensions shown are general only and are subject to furthe resolution.</li> <li>1.4 Location of car park entry point is general only and will be confirm dimensioned at later stage.</li> <li>1.5 The size and position of louvre sun screens is indicative and show closed positions.</li> <li>1.6 Ceiling RL (where shown) indicates general ceiling design level of account for services bulkheads or similar partial ceiling protrusions.</li> <li>1.7 Landscape component is shown indicatively only and subject to ft development at later stage.</li> <li>1.8 Location of plant, equipment and services on drawings is general only, and does not include minor elements, such as vent pipes, flues,</li> <li>2.1 Colours presented on drawings are generic only and indicative of design intent. Some colour distortion may also occur in the printing pr</li> <li>3. EXISTING STRUCTURES AND SERVICES</li> </ul>                                                                                                                  |                           |
| <ol> <li>1.3 The dimensions shown are general only and are subject to furthe resolution.</li> <li>1.4 Location of car park entry point is general only and will be confirm dimensioned at later stage.</li> <li>1.5 The size and position of louvre sun screens is indicative and show closed positions.</li> <li>1.6 Ceiling RL (where shown) indicates general ceiling design level o account for services bulkheads or similar partial ceiling protrusions.</li> <li>1.7 Lnadscape component is shown indicatively only and subject to f development at later stage.</li> <li>1.8 Location of plant, equipment and services on drawings is general only, and does not include minor elements, such as vent pipes, flues,</li> <li>2.1 Colours presented on drawings are generic only and indicative of design intent. Some colour distortion may also occur in the printing pr</li> <li>3. EXISTING STRUCTURES AND SERVICES</li> </ol>                                                                                                                                          | t to further design       |
| <ol> <li>Location of car park entry point is general only and will be confirm<br/>dimensioned at later stage.</li> <li>The size and position of louvre sun screens is indicative and shou<br/>closed positions.</li> <li>Ceiling RL (where shown) indicates general ceiling design level of<br/>account for services bulkheads or similar partial ceiling protrusions.</li> <li>Landscape component is shown indicatively only and subject to fi<br/>development at later stage.</li> <li>Location of plant, equipment and services on drawings is general<br/>only, and does not include minor elements, such as vent pipes, flues,</li> <li>Concer presented on drawings are generic only and indicative of<br/>design intent. Some colour distortion may also occur in the printing pr</li> <li>EXISTING STRUCTURES AND SERVICES</li> </ol>                                                                                                                                                                                                                                     | ect to further design     |
| <ol> <li>The size and position of louvre sun screens is indicative and shou<br/>closed positions.</li> <li>Ceiling RL (where shown) indicates general ceiling design level of<br/>account for services bulkheads or similar partial ceiling protrusions.</li> <li>T Landscape component is shown indicatively only and subject to funct<br/>development at later stage.</li> <li>Location of plant, equipment and services on drawings is general<br/>only, and does not include minor elements, such as vent pipes, flues,<br/>2. GRAPHIC PRESENTATION</li> <li>Clocurs presented on drawings are generic only and indicative of<br/>design intent. Some colour distortion may also occur in the printing pr</li> <li>EXISTING STRUCTURES AND SERVICES</li> </ol>                                                                                                                                                                                                                                                                                                                 | Il be confirmed and       |
| <ol> <li>Ceiling RL (where shown) indicates general ceiling design level of<br/>account for services bulkheads or similar partial ceiling protrusions.</li> <li>I.andscape component is shown indicatively only and subject of fidevelopment at later stage.</li> <li>Location of plant, equipment and services on drawings is general<br/>only, and does not include minor elements, such as vent pipes, flues,</li> <li><u>CRAPHIC PRESENTATION</u></li> <li>Colcurs presented on drawings are generic only and indicative of<br/>design intent. Some colour distortion may also occur in the printing pr</li> <li><u>EXISTING STRUCTURES AND SERVICES</u></li> </ol>                                                                                                                                                                                                                                                                                                                                                                                                            | ive and shown in open an  |
| development at later stage. <ol> <li>Location of plant, equipment and services on drawings is general only, and does not include minor elements, such as vent pipes, flues,</li> <li><u>GRAPHIC PRESENTATION</u></li> <li>Colours presented on drawings are generic only and indicative of design intent. Some colour distortion may also occur in the printing pr</li> <li><u>EXISTING STRUCTURES AND SERVICES</u></li> </ol>                                                                                                                                                                                                                                                                                                                                                                                                                                                                                                                                                                                                                                                     | otrusions.                |
| <ol> <li>Location of plant, equipment and services on drawings is general<br/>only, and does not include minor elements, such as vent pipes, flues,<br/><u>2. GRAPHIC PRESENTATION</u></li> <li>2.1 Colours presented on drawings are generic only and indicative of<br/>design intent. Some colour distortion may also occur in the printing pr</li> <li><u>3. EXISTING STRUCTURES AND SERVICES</u></li> </ol>                                                                                                                                                                                                                                                                                                                                                                                                                                                                                                                                                                                                                                                                    | subject to further design |
| <ol> <li>Colours presented on drawings are generic only and indicative of<br/>design intent. Some colour distortion may also occur in the printing pr</li> <li>EXISTING STRUCTURES AND SERVICES</li> </ol>                                                                                                                                                                                                                                                                                                                                                                                                                                                                                                                                                                                                                                                                                                                                                                                                                                                                         |                           |
| design intent. Some colour distortion may also occur in the printing pr<br>3. EXISTING STRUCTURES AND SERVICES                                                                                                                                                                                                                                                                                                                                                                                                                                                                                                                                                                                                                                                                                                                                                                                                                                                                                                                                                                     |                           |
|                                                                                                                                                                                                                                                                                                                                                                                                                                                                                                                                                                                                                                                                                                                                                                                                                                                                                                                                                                                                                                                                                    |                           |
|                                                                                                                                                                                                                                                                                                                                                                                                                                                                                                                                                                                                                                                                                                                                                                                                                                                                                                                                                                                                                                                                                    |                           |
| 3.1 Extent and location of existing structures and services is accordin                                                                                                                                                                                                                                                                                                                                                                                                                                                                                                                                                                                                                                                                                                                                                                                                                                                                                                                                                                                                            |                           |
| survey information and will need to be verified on site at later stage.<br>3.2 All unchanged site levels are as per the existing survey informatic                                                                                                                                                                                                                                                                                                                                                                                                                                                                                                                                                                                                                                                                                                                                                                                                                                                                                                                                 |                           |